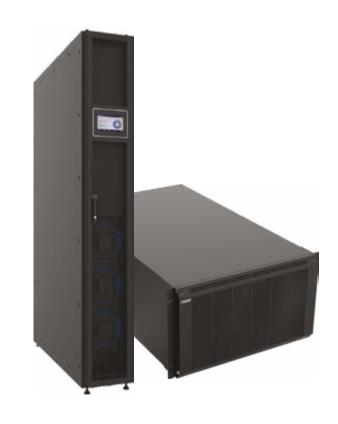

#### **MDC EDGE CUBE 4.0**

MDC Edge Cube 4.0 is ITRack's solution for building your Micro Data Center. A modular, self-contained, secure, cost-effective and portable system consisting of server cabinets with typical Data Center functionality, including: cooling systems, UPS, Smart PDUs, sensor monitoring, access control and fire protection system.

Especially useful for companies that need data processing close to where the data is generated, improving latency times and data security.

Rack