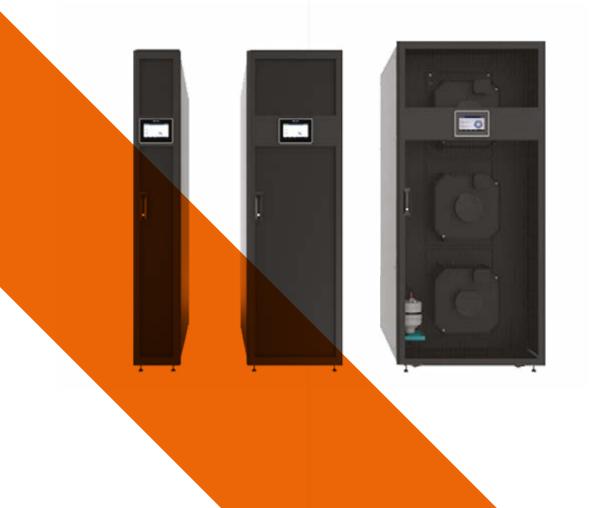

## IT INFRASTRUCTURE

Rack cabinets are essential for organising and protecting IT equipment, both indoors and outdoors. We offer rack cabinets in different heights, widths and depths, with the possibility of customisation through glass doors, blind doors and ventilated doors. For outdoor environments, these cabinets are designed to withstand the elements, made of corrosion- and moisture-resistant materials that can withstand extreme temperatures and harsh weather conditions

## NETWORK, SERVER AND OFFICE RACK CABINETS

The Network, Server and Office Series rack cabinets offer space-efficient storage, allowing servers, switches, routers and other equipment to be organised in an orderly and accessible manner.