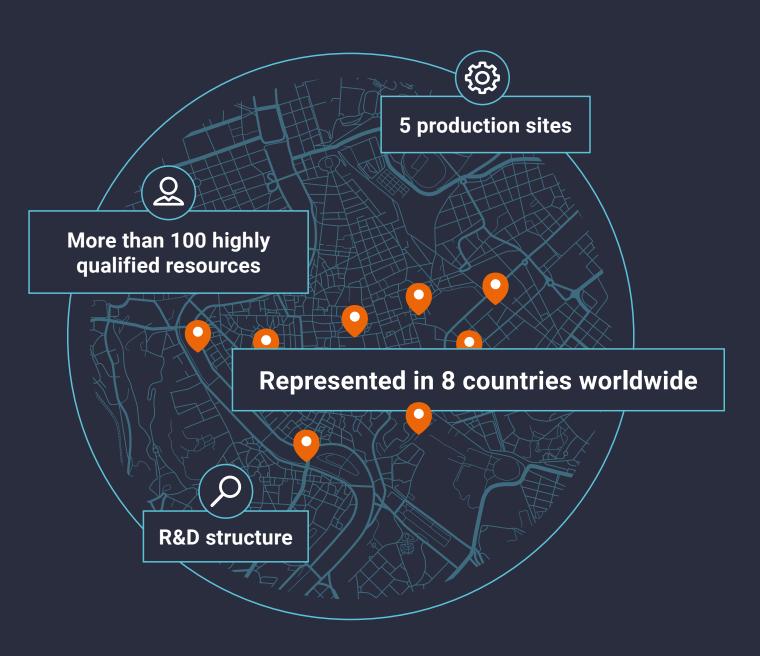

## THE COMPANY

ITRack is a leading Italian brand with over 40 years of experience in manufacturing ICT&IT infrastructure solutions designed to optimise energy efficiency, improve accessibility and ensure security in IT environments.

We develop and produce rack cabinets, containment systems and complete solutions to realise any type of ICT& IT Network and Data Center infrastructure.

THERE ARE SEVERAL STRENGTHS THAT MAKE US A VALID INTERLOCUTOR AND A POINT OF REFERENCE FOR EVERY OPERATOR IN OUR MARKET