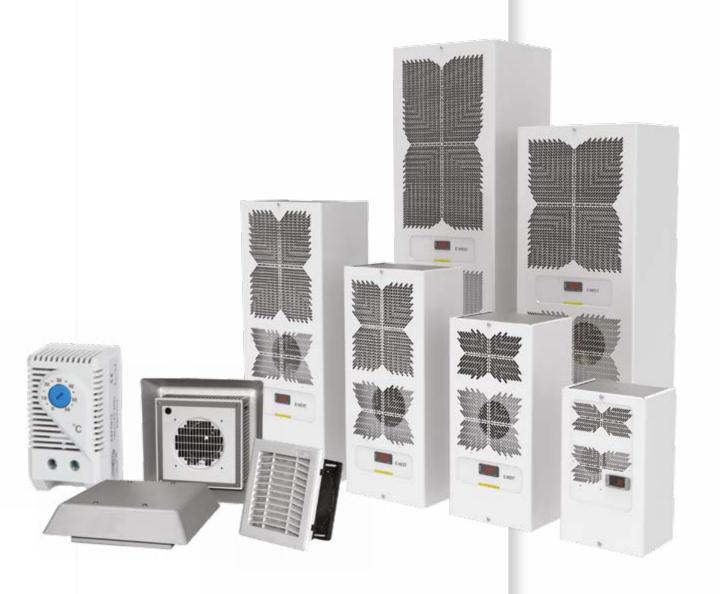

## **COOLING SOLUTIONS**

ITRack's IT cooling solutions are based on optimisation criteria aimed at energy efficiency, with the objective of reducing consumption and consequently operating costs. Our products are designed for the most critical technological contexts, including Data Center, Edge, Micro Data Center, Tertiary and Industrial.

ITCold direct expansion and chilled water coolers are two solutions used for cooling rack cabinets and storage islands.

These systems can offer localised cooling, allowing better management of the heat generated by servers inside cabinets or for applications requiring large-scale cooling and can handle high thermal loads.

#### **INDUSTRIAL**

Vertical-mounted air conditioners and roof-mounted air conditioners are two options used for industrial enclosures with an IP55 degree of protection, indicating good dust resistance and splash water protection.