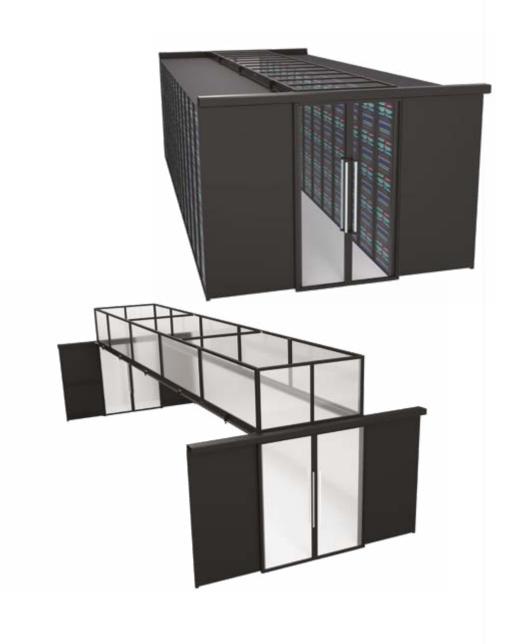

#### **ITCAGE CONTAINMENT**

Hot or cold aisle containment solution in Data Center are designed to optimise cooling efficiency. In a Data Center, servers produce significant amounts of heat, and managing this heat is crucial to ensure effective and reliable server operation.

ITCage is both robust and functional, providing excellent flexibility. Its modular configuration facilitates expansion and adaptation, allowing it to meet your evolving needs.