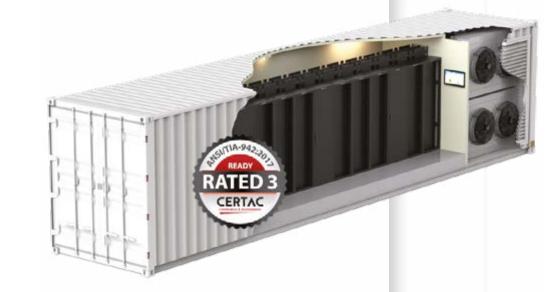

#### **DC CONTAINER**

Container Data Center are IT infrastructure units designed to be transportable and scalable, housing typical components of a traditional Data Center within a standard container. These units offer the ability to rapidly deploy computing resources in different locations, boasting flexibility in configuration and easy expansion in response to growing business needs.

ITRack's Data Center containers also offer advantages in terms of energy efficiency and thermal management, thanks to the integration of specially designed cooling systems. DC Containers are a versatile option for organisations looking to expand their IT capacity quickly and modularly.