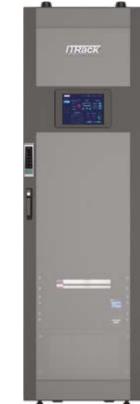

#### **MDC EDGE CUBE 4.0**

MDC Edge Cube 4.0 is ITRack's solution for building your Micro Data Center. A modular, self-contained, secure, cost-effective and portable system consisting of server cabinets with typical Data Center functionality, including: cooling systems, UPS, Smart PDUs, sensor monitoring, access control and fire protection system.

Especially useful for companies that need data processing close to where the data is generated, improving latency times and data security.

Rack