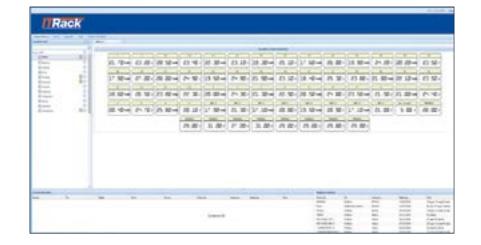

# **Central Monitoring**

Web interface that can monitor multiple locations on one screen.

#### Single-line Diagram

Dynamic alarm and visualization feature with visuals of your facility's single-line Diagrams.

#### **Schematic Diagrams**

Setting alarms on the dynamic diagram of the location.