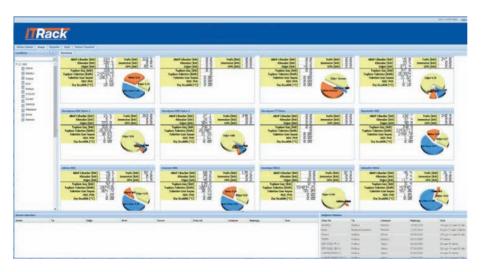

#### **Central Monitoring**

Web interface that can monitor multiple locations on one screen

#### ITSmart Environmental Monitoring Reports

- Temperature, humidity, air flow, air quality, energy, etc.
- -Water leakage, smoke, quake, movement, etc. alarm reports
- Remote station reports
- Connection error reports

#### ITSmart Energy Monitoring Reports

- Efficient energy use (PUE) reports
- Carbon emission reports
- Energy consumption reports
- Energy cost reports
- Cooling capacity reports
- Energy trend reports
- Cooling and energy capacity reports