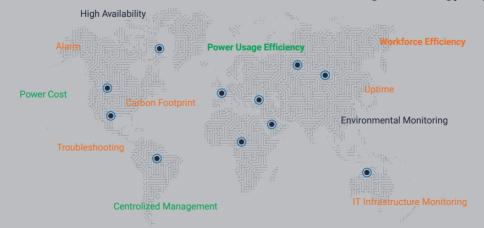

## **Environmental Monitoring**

ITSmart monitors changes in the environment such as temperature, humidity, water leakage, air quality

#### **Energy Monitoring**

Monitors the energy consumption of your IT and infrastructure equipment at your facility

# Power and PUE Analysis

Ensures your energy efficiency in your Data Center and System rooms

#### **Map Support**

Tracking locations via online and offline maps