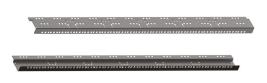

### 19" Uprights

#### **Technical Specifications**

| P/N          | 309441             | 309442             | 309443             | 309444             |
|--------------|--------------------|--------------------|--------------------|--------------------|
| Material     | Steel sheet        | Steel sheet        | Steel sheet        | Steel sheet        |
| Unit         | 24U                | 34U                | 42U                | 48U                |
| Construction | 19" (C)            | 19" (C)            | 19" (C)            | 19" (C)            |
| Color        | Black, RAL<br>9005 | Black, RAL<br>9005 | Black, RAL<br>9005 | Black, RAL<br>9005 |
| Warranty     | 2 years            | 2 years            | 2 years            | 2 years            |

Compatibility: Network - Server - Élite