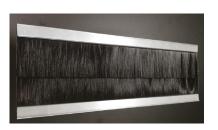

## Brushes for cable entry

#### **Technical Specifications**

| P/N                    | 309342            |
|------------------------|-------------------|
| Material               | Aluminium profile |
| Brushes                | Polyamide (PA)    |
| Fixing                 | Tool-less         |
| Dimensions (W)x(D)x(H) | 50x301x10.4 mm    |
| Color                  | Black, RAL 9005   |
| Warranty               | 2 years           |

Compatibility: Network - Server - Élite