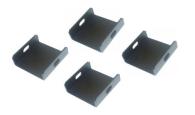

### **Rack Cabinets union joint**

#### **Technical Specifications**

| P/N      | 309121              |
|----------|---------------------|
| Material | Steel sheet         |
| Fixing   | Supporting profiles |
| Screws   | Included            |
| Color    | Black, RAL 9005     |
| Warranty | 2 years             |

Compatibility: Network - Server - Élite