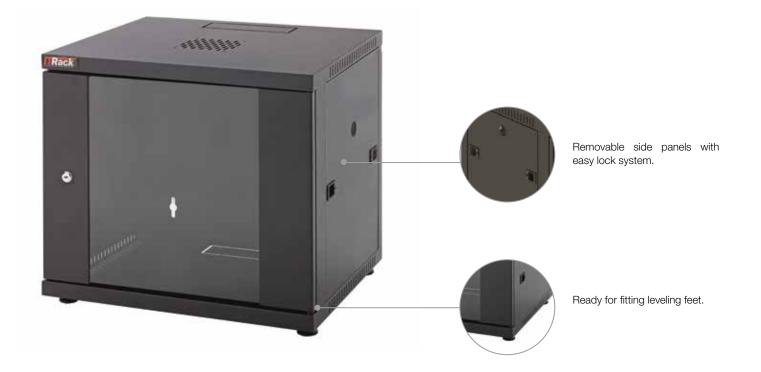

### **Technical features**

The load-bearing structure is composed of a single casing made of exceptionally robust 1.0 mm-thick steel sheet. The front door is made of tempered glass fitted with a key lock. Side panels are removable and fitted with a key lock. The Rack cabinet is supplied fully assembled.

## **Technical Specifications**

| Structure    | Welded                                              | Roof ventilation  | Under the roof (fan not included)                      |
|--------------|-----------------------------------------------------|-------------------|--------------------------------------------------------|
| Material     | 1.0 mm steel sheet                                  | Fixing            | Wall-mount or free standing<br>(feet not included)     |
| Static load  | 60 kg                                               | Screws            | Set of 12 pcs as per EN 60259<br>(screws + caged nuts) |
| Front door   | Tempered glass 4.0mm thick                          | Protection degree | IP20                                                   |
| 19" Uprights | Glass door, t=4.0 mm,<br>tempered as per EN 12150-1 | Conformity        | RoHS 2 Directive 2011/65 / EU                          |
| Side panels  | Removable side panels with easy lock system         | Conformity        | CE according to EN 60950-1                             |
| Cable entry  | Base and roof                                       | Warranty          | 2 years                                                |