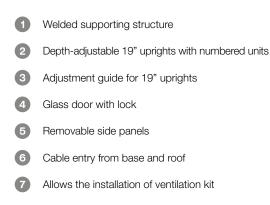

### **Technical features**

The load-bearing structure is composed of a single casing made of exceptionally robust 1.0 mm-thick steel sheet. The front door is made of tempered glass fitted with a key lock. Side panels are removable and fitted with a key lock. The Rack cabinet is supplied fully assembled.

## **Technical Specifications**

| Structure    | Welded                                              | Roof ventilation  | Under the roof (fan not included)                      |
|--------------|-----------------------------------------------------|-------------------|--------------------------------------------------------|
| Material     | 1.0 mm steel sheet                                  | Fixing            | Wall-mount or free standing<br>(feet not included)     |
| Static load  | 60 kg                                               | Screws            | Set of 12 pcs as per EN 60259<br>(screws + caged nuts) |
| Front door   | Tempered glass 4.0mm thick                          | Protection degree | IP20                                                   |
| 19" Uprights | Glass door, t=4.0 mm,<br>tempered as per EN 12150-1 | Conformity        | RoHS 2 Directive 2011/65 / EU                          |
| Side panels  | Removable side panels with easy lock system         | Conformity        | CE according to EN 60950-1                             |
| Cable entry  | Base and roof                                       | Warranty          | 2 years                                                |