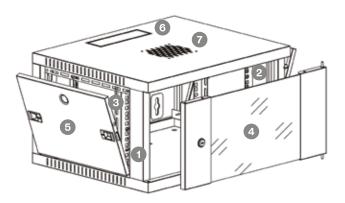

### **Technical features**

The load-bearing structure is composed of a single casing made of exceptionally robust 1.0 mm-thick steel sheet. The front door is made of tempered glass fitted with a key lock. Side panels are removable and fitted with a key lock. The Rack cabinet is supplied fully assembled.

## **Technical Specifications**

| Structure    | Welded                                              | Roof ventilation  | Under the roof (fan not included)                      |
|--------------|-----------------------------------------------------|-------------------|--------------------------------------------------------|
| Material     | 1.0 mm steel sheet                                  | Fixing            | Wall-mount or free standing<br>(feet not included)     |
| Static load  | 60 kg                                               | Screws            | Set of 12 pcs as per EN 60259<br>(screws + caged nuts) |
| Front door   | Tempered glass 4.0mm thick                          | Protection degree | IP20                                                   |
| 19" Uprights | Glass door, t=4.0 mm,<br>tempered as per EN 12150-1 | Conformity        | RoHS 2 Directive 2011/65 / EU                          |
| Side panels  | Removable side panels with easy lock system         | Conformity        | CE according to EN 60950-1                             |
| Cable entry  | Base and roof                                       | Warranty          | 2 years                                                |