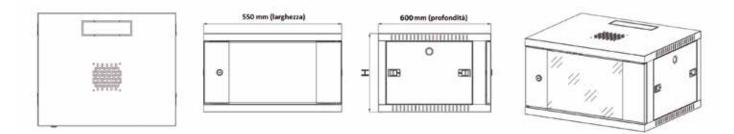

## **Construction Drawing**

### **Dimensions**

#### Versions

| P/N    | Description                 | Units | Height | Width  | Depth  | Color           |
|--------|-----------------------------|-------|--------|--------|--------|-----------------|
| 309211 | Office Small, wall mounting | 9     | 446 mm | 550 mm | 600 mm | Black, RAL 9005 |
| 309207 | Office Small, wall mounting | 12    | 580 mm | 550 mm | 600 mm | Black, RAL 9005 |
| 309208 | Office Small, wall mounting | 15    | 713 mm | 550 mm | 600 mm | Black, RAL 9005 |